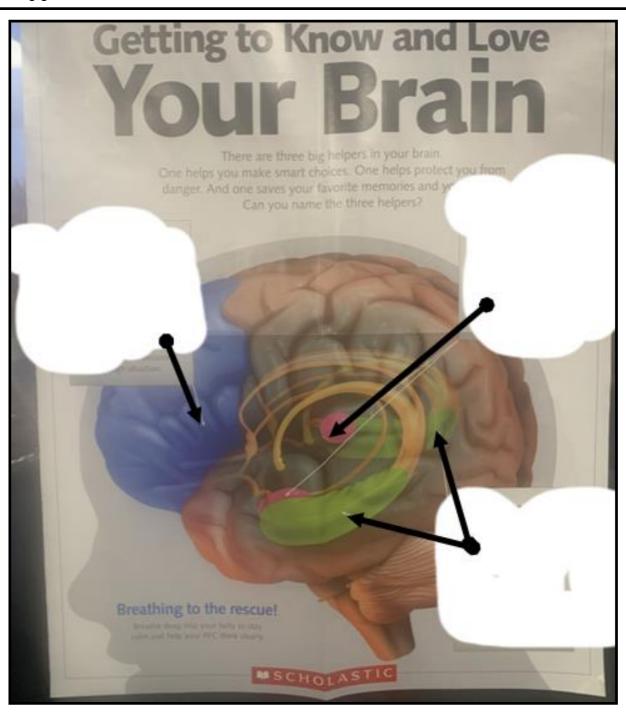

Name:

In Mind UP this term we have been looking into the different parts of the brain. We have been able to reflect on the three main parts and what impact our breathing has to calm and control our brain. Can you label the parts of the brain below by drawing the three animals in the white spaces? It would be brilliant if you could show members of your family using your hand where the three parts are located.

If you remember what the names of the three parts are can you also label them accordingly?