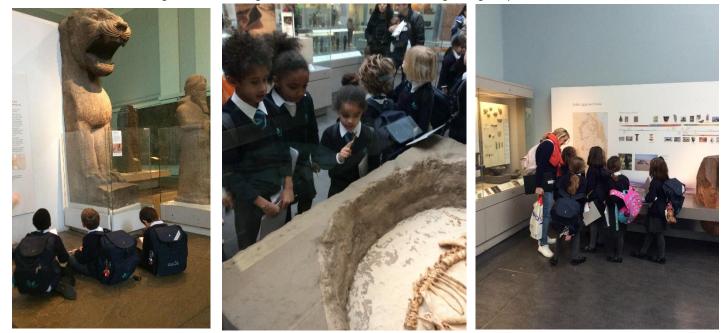

### THE BRITISH MUSEUM

How lucky we are to have so many wonderful free museums in London. This week our Year 2 children have visited the British Museum to explore the Ancient Egyptians to further their learning and engage them with first hand experiences for their topic. We look forward to many more exciting educational visits for all year groups this term.