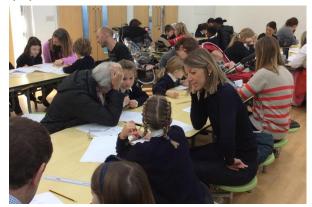

#### FAMILY LEARNING

What a way to kick start our Spring Term Family Learning! Year 2 led the way with an informative and interactive session on Reading. It was great to have our Year 2 team; Miss Wood, Miss Walton and Miss Paslis working together to help our pupils flourish in all areas of school life.