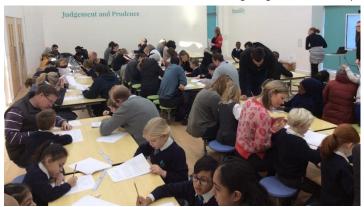

#### FAMILY LEARNING

What a way to kick start our Spring Term Family Learning! Year 2 led the way with an informative and interactive session on Reading. It was great to have our Year 2 team; Miss Wood, Miss Walton and Miss Paslis working together to help our pupils flourish in all areas of school life.